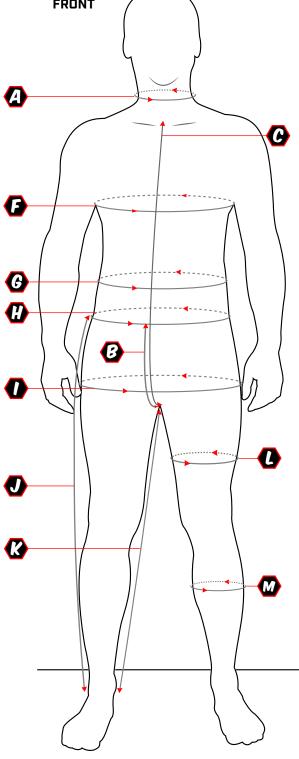

If you have questions, please give us a call. We will make the suit to these dimensions and will not be responsible for measurement errors.

| A | <br>Neck Circumference- Measure around base of neck                                                  |
|---|------------------------------------------------------------------------------------------------------|
| В | <br>Front Rise- Crotch seam to waist line                                                            |
| C | <br><i>Torso Length</i> - Crotch seam to middle of collar bones                                      |
| D | <br>Back Length- Crotch seam to base of neck from behind                                             |
| Ε | <b>Loop Torso Length-</b> From middle of collar bone, down and around crotch seam up to base of neck |
| F | <br>Chest Circumference- Around chest, arms down, big breath in                                      |
| G | <br>Stomach Circumference- Around widest part of stomach                                             |
| Н | <br>Waist Circumference- Feet together, around waist at widest part                                  |
| I | <br>Hips Circumference- Feet together, around hips at widest part                                    |
| J | <br><i>Outseam-</i> Waistband to ankle bone                                                          |
| K | <br>Inseam- Crotch seam to ankle bone                                                                |
| L | <br>Upper Thigh- On one knee and measure thigh paralell to floor                                     |
| M | <br>Calf- On one knee and measure around calf at widest part                                         |
| N | <br>Shoulder tip to shoulder tip- Across shoulders                                                   |
| 0 | <br>Shoulder tip to wrist- Tip of shoulder to wrist bone                                             |
| P | <br><b>Bicep-</b> Around the bicep flexed                                                            |
| Q | <br>Forearm- Around the forearm                                                                      |