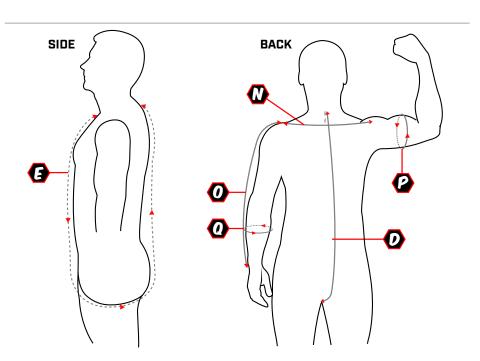

If you have questions, please give us a call. We will make the suit to these dimensions and will not be responsible for measurement errors.

| A | <br>Neck Circumference- Measure around base of neck                                                  |
|---|------------------------------------------------------------------------------------------------------|
| В | <br>Front Rise- Crotch seam to waist line                                                            |
| C | <br><i>Torso Length</i> - Crotch seam to middle of collar bones                                      |
| D | <br>Back Length- Crotch seam to base of neck from behind                                             |
| Ε | <b>Loop Torso Length-</b> From middle of collar bone, down and around crotch seam up to base of neck |
| F | <br>Chest Circumference- Around chest, arms down, big breath in                                      |
| G | <br>Stomach Circumference- Around widest part of stomach                                             |
| Н | <br>Waist Circumference- Feet together, around waist at widest part                                  |
| I | <br>Hips Circumference- Feet together, around hips at widest part                                    |
| J | <br><i>Outseam-</i> Waistband to ankle bone                                                          |
| K | <br>Inseam- Crotch seam to ankle bone                                                                |
| L | <br>Upper Thigh- On one knee and measure thigh paralell to floor                                     |
| M | <br>Calf- On one knee and measure around calf at widest part                                         |
| N | <br>Shoulder tip to shoulder tip- Across shoulders                                                   |
| 0 | <br>Shoulder tip to wrist- Tip of shoulder to wrist bone                                             |
| P | <br><b>Bicep-</b> Around the bicep flexed                                                            |
| Q | <br>Forearm- Around the forearm                                                                      |